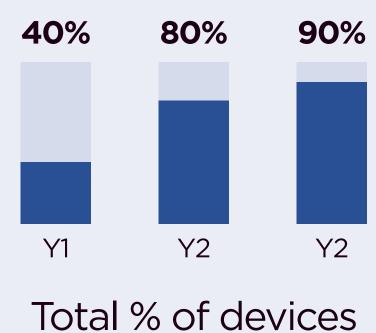

#### What are the real financial benefits of upgrading your organization to Windows 11 Enterprise?

See our illustration below to learn more

Company current revenue

1000

Total employees

on Windows 11

Potential financial benefits based on the above illustration