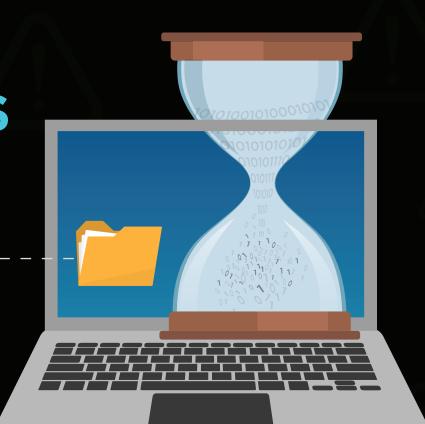

A slow and unreliable PC can interrupt thoughts, ideas, and meetings.

# DON'T LET YOUR PC SLOW YOU DOWN.

If you answered 'YES' to any of the above, you are facing a productivity challenge.

Do you frequently take a backup of your official data

on personal hard drives?

to get back to the point they were at before a distraction<sup>1</sup>.

Studies show that it takes people an average of 25 minutes

Lenovo's Interruption Mitigation solutions allow you to work, unhindered.

A disruption at work can cause employees to lose focus and affect their productivity.