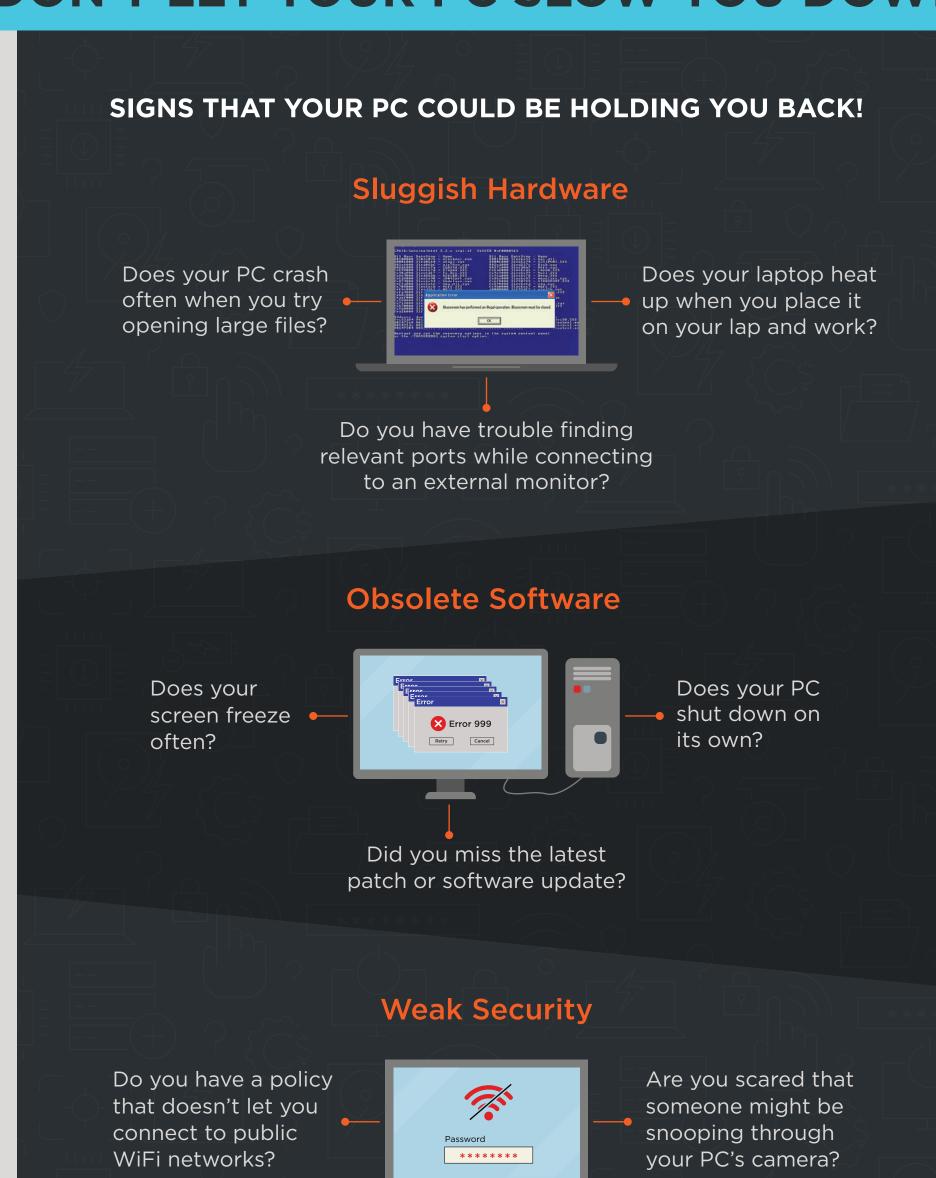

# DON'T LET YOUR PC SLOW YOU DOWN.

If you answered 'YES' to any of the above, you are facing a productivity challenge.

Do you frequently take a backup of your official data

on personal hard drives?

to get back to the point they were at before a distraction<sup>1</sup>.

HIGH COST OF INTERRUPTIONS

is ranked no.1 in the

2018 top 10 mid-market

interruption doubled the error rates of the subjects<sup>2</sup>

frequently interrupted reported 9% higher exhaustion rates<sup>2</sup>

like accidents, OS and application errors, and hard