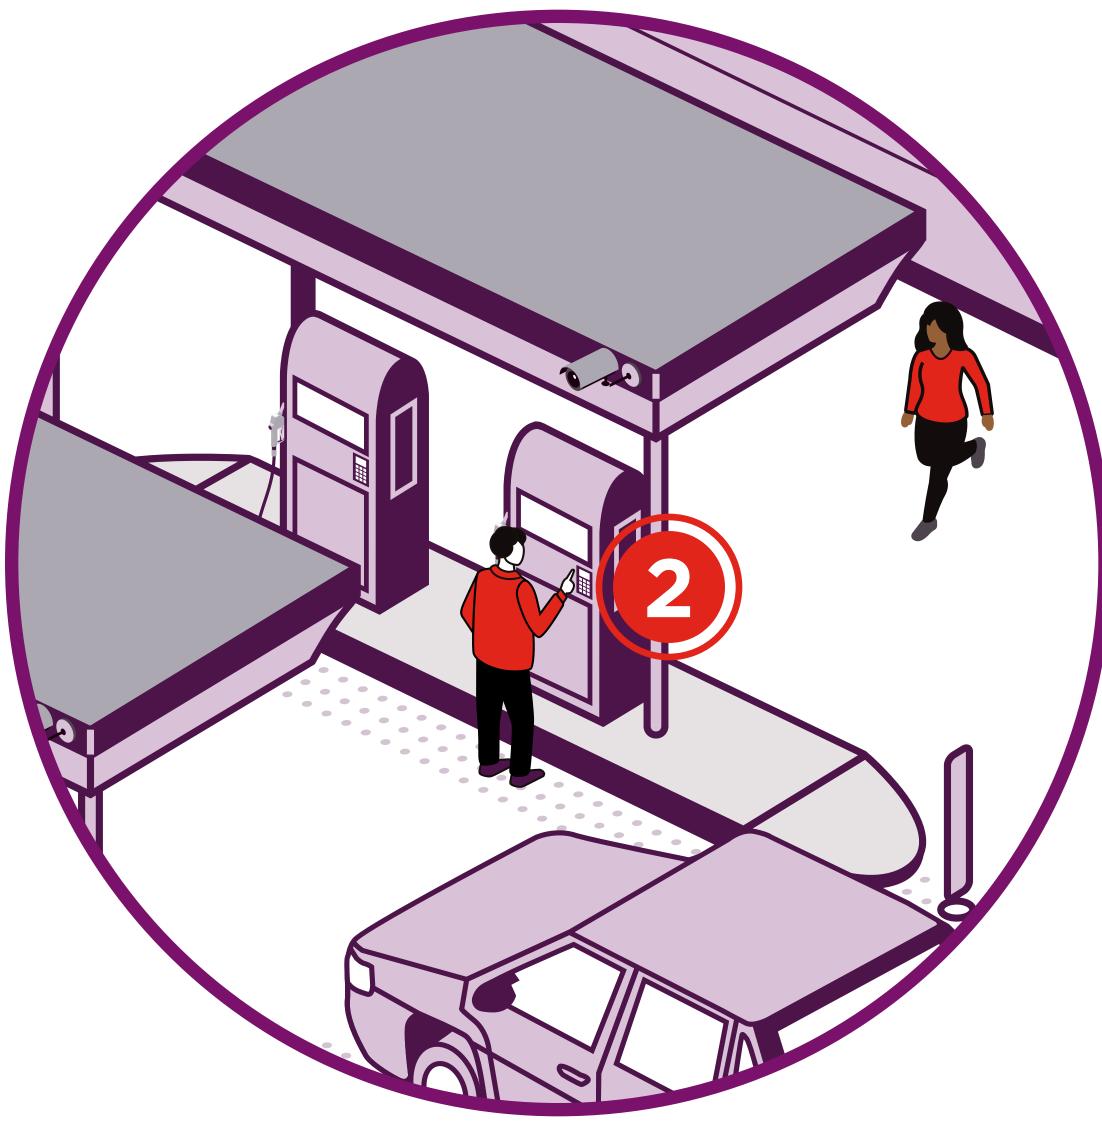

### Payment System

Lenovo can streamline the checkout process and reduce wait times by offering the convenience of simple, contactless transactions. Lenovo makes collecting data at a fueling pump simple with turnkey POS solutions helping companies to connect and consolidate their digital footprint.