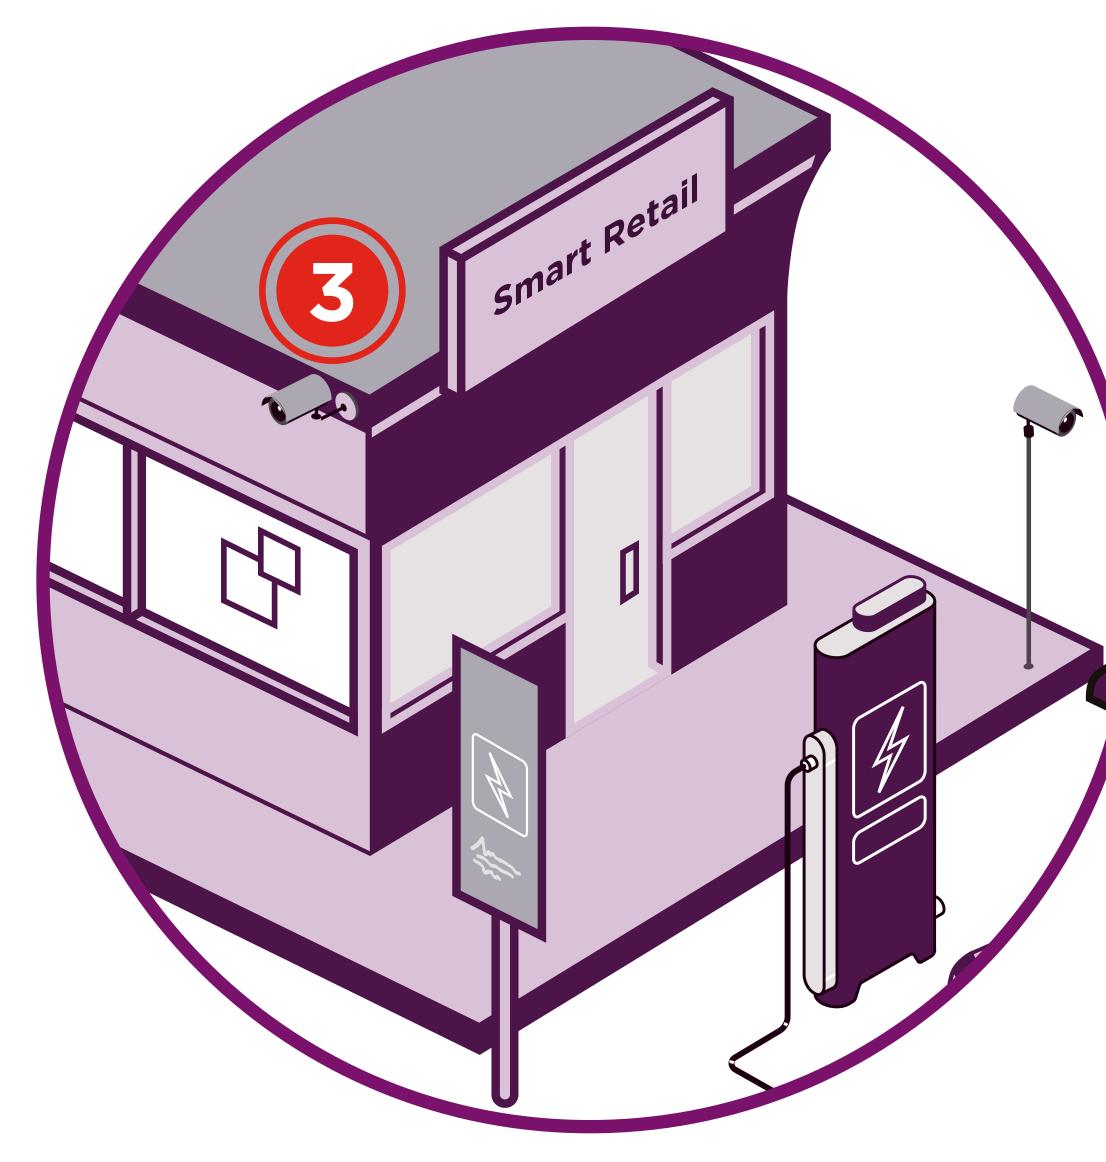

### Digital display Screen

Lenovo's OEM Solutions digital signage solutions offer speed, power and flexibility for all of your spaces. Lenovo's compact and powerful devices are optimized for round-the-clock reliability. With easy integration with specialist pricing systems and real-time analytics, Lenovo's solutions help maintain and update relevant offers and enhance customer engagement.