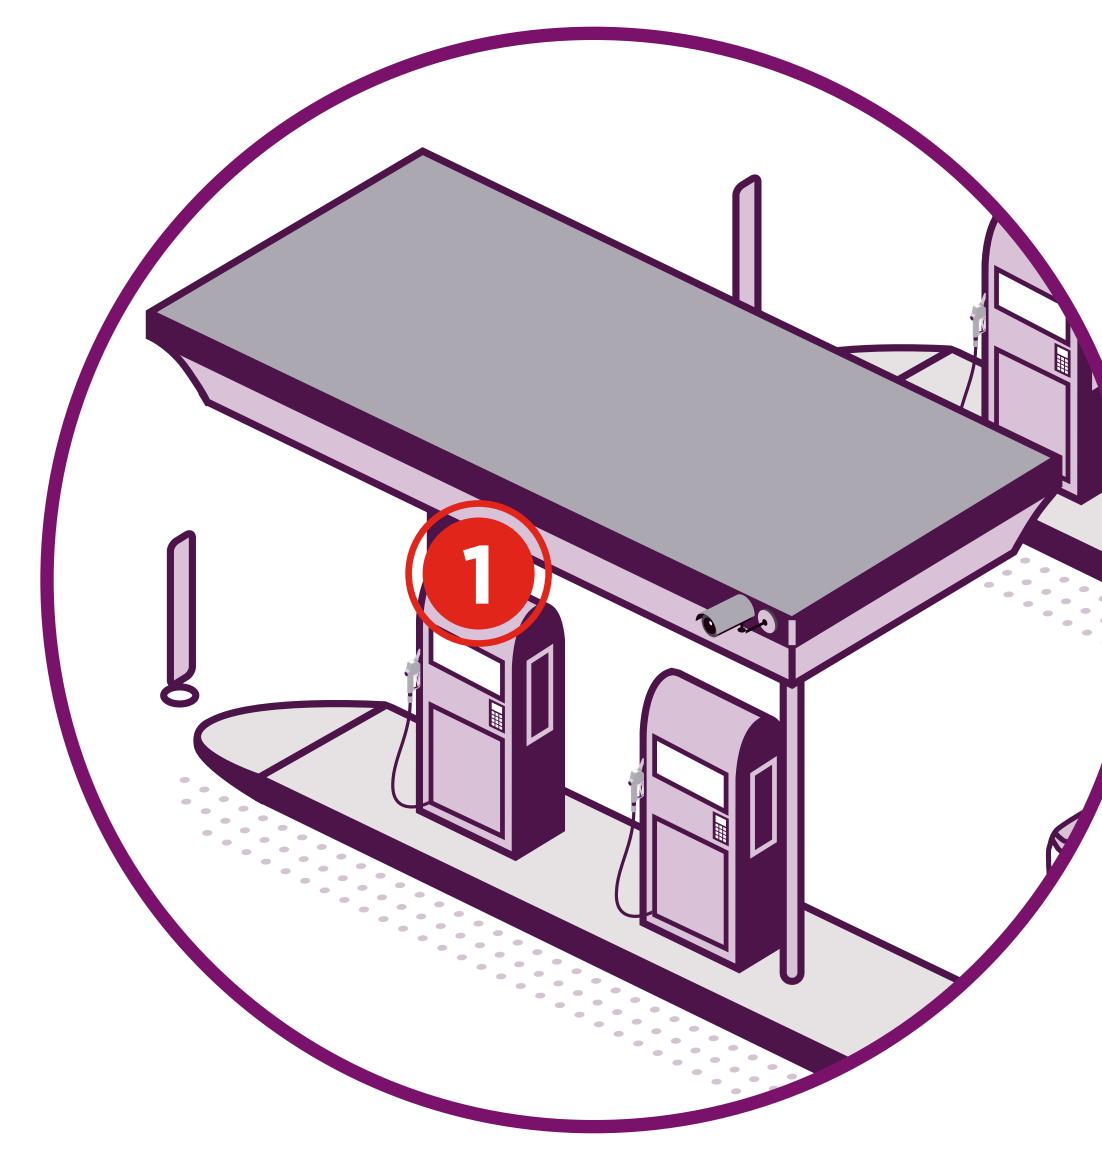

### Pump screens

Digital signage from Lenovo OEM Solutions can provide real-time information, promoting relevant offers and contextualized information to enhance the customer experience and even inspire additional purchases or engagement with your retail space.