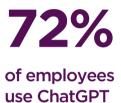

### **Highlight the** capabilities that help **boost performance**

Improve ROI by helping employees understand how this revolutionary technology can help the business get ahead.

Compared to IT decision-makers, employees are significantly less aware that AI PCs are here (and how they help). The good news is that though AI PC awareness is low, many employees use AI services at work:

for work

54% of employees use Microsoft Copilot for work

Keep employees excited by regularly highlighting company-provided AI tools and how AI PCs improve performance and security.

Employees

IT decisionmakers