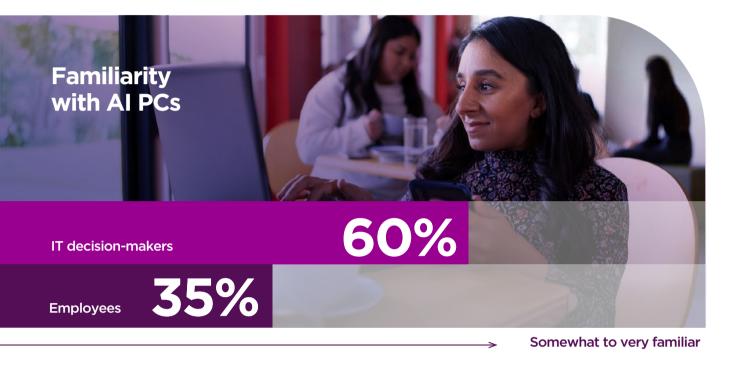

### **Highlight the** capabilities that help **boost performance**

Improve ROI by helping employees understand how this revolutionary technology can help the business get ahead.

Compared to IT decision-makers, employees are significantly less aware that AI PCs are here (and how they help). The good news is that though AI PC awareness is low, many employees use AI services at work: