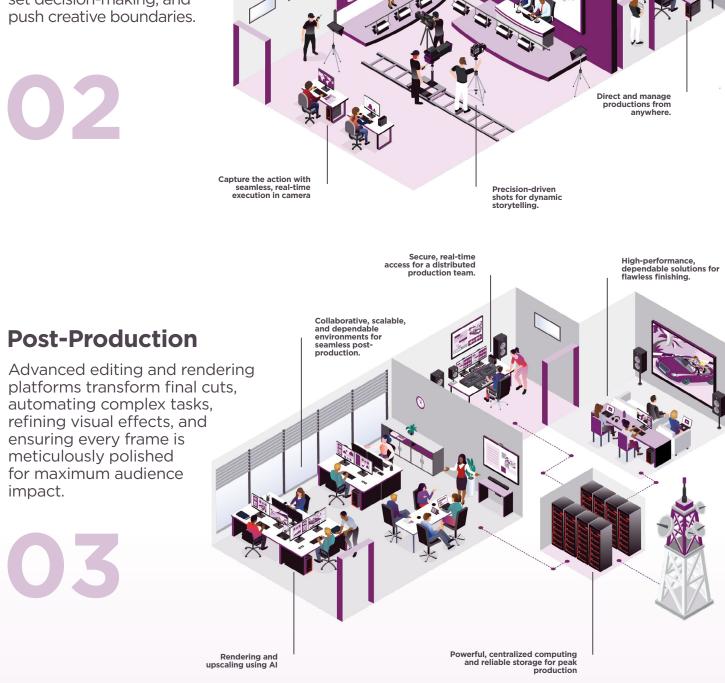

# Broadcasting reimagined through innovation





### Driving efficiency and creativity at every stage

As the media and entertainment landscape evolves, broadcasters are embracing new workflows that transform content creation—from AI-enhanced pre-production planning and dynamic production processes to streamlined post-production editing. Lenovo Workstations with NVIDIA RTX<sup>™</sup> professional GPUs empower professionals to bring their visions to life.



set decision-making, and push creative boundaries.



#### How Lenovo and NVIDIA power next-gen M&E solutions



AI devices and infrastructure

Build a sustainable AI foundation with scalable, powerful, and energy-efficient workstations.

Learn More



Al innovation with NVIDIA

NVIDIA drives AI with powerful GPUs and platforms that accelerate deep learning, machine learning, and data science.

Learn More



ThinkShield security

Safeguard devices with comprehensive security, from component-level protection to cloud security.

Learn More



#### Al center of excellence & responsible AI

Accelerate AI adoption with expertise, workshops, and responsible AI ensuring ethical solutions.

Learn More

## **Contact us**

Find out how Lenovo can help empower the future of broadcasting.

Visit www.le





<u>Smarter</u> technology for a

Lenovo