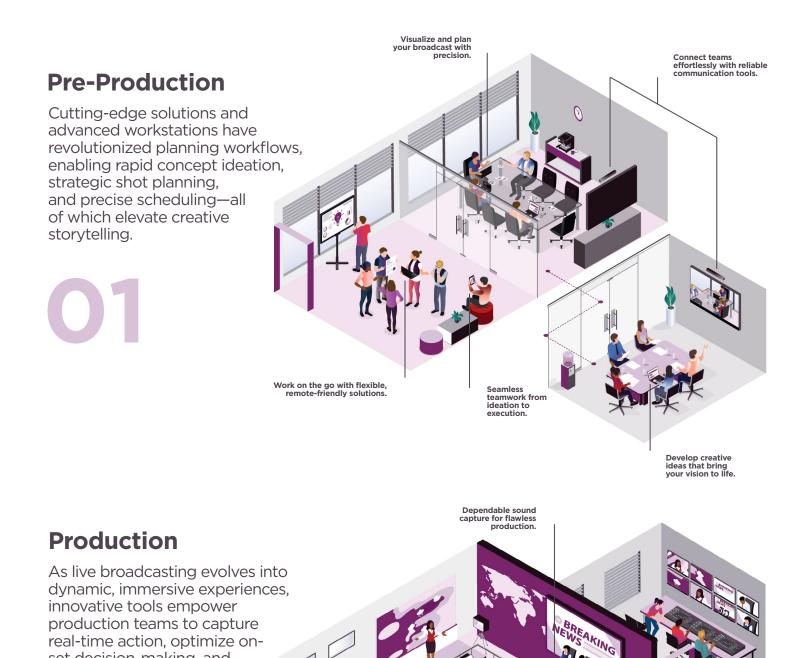

### Driving efficiency and creativity at every stage

As the media and entertainment landscape evolves, broadcasters are embracing new workflows that transform content creation—from AI-enhanced pre-production planning and dynamic production processes to streamlined post-production editing. Lenovo Workstations with NVIDIA RTX<sup>™</sup> professional GPUs empower professionals to bring their visions to life.