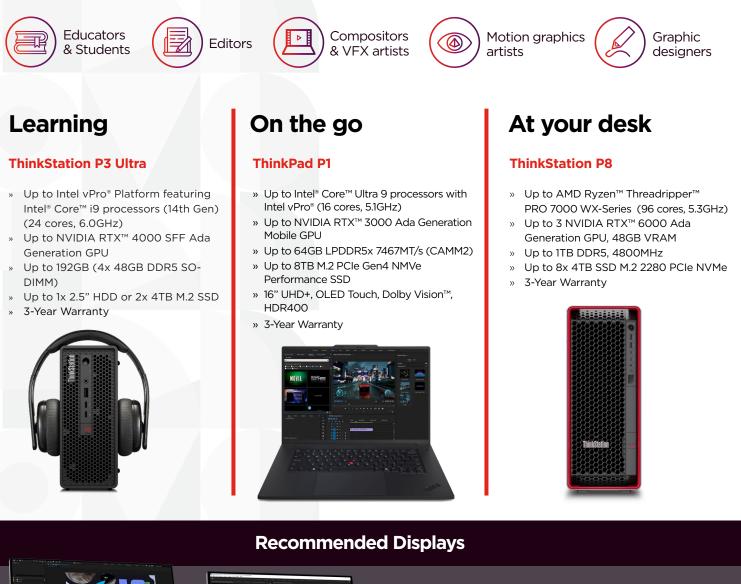

Effects and Premiere Pro. Whether learning to use creative tools or bringing a client's creative vision to life, artists rely on Lenovo's ThinkStation and ThinkPad P Series Workstation solutions, powered by AMD Ryzen<sup>™</sup> Threadripper<sup>™</sup> PRO, Intel<sup>®</sup> Core<sup>™</sup> and Xeon<sup>®</sup> processors, and NVIDIA RTX<sup>™</sup> accelerated computing, to iterate more freely while hitting immovable deadlines.

### Lenovo Workstations give you the edge



A Adobe

Quick loading and processing of assets and files



Fast graphics and exceptional user experience



Fast and comprehensive hardware support Adc

Adobe tested

enovo-





## ThinkPad & ThinkStation P Series for Adobe After Effects & Premiere Pro

# Adobe

# **Recommended Lenovo Workstation Configurations**





### ThinkVision P32pz-30 | ThinkVision P27pz-30

- 32 or 27-inch 4K mini-LED near-edgeless display
- 99% Adobe® RGB Gamut
- HDR1000, HDR10, HLG support



#### Visit www.lenovo.com/workstations for additional details on Lenovo Workstations.

©2024 Lenovo. All rights reserved. Lenovo is not responsible for photographic or typographic errors. Lenovo makes no representation or warranty regarding third-party products or services. LENOVO, ThinkStation and ThinkVision are trademarks of Lenovo. Intel, Xeon, and Core are trademarks of Intel Corporation or its subsidiaries. NVIDIA and NVIDIA RTX are trademarks and/or registered trademarks of NVIDIA Corporation in the U.S. and other countries. Adobe, Adobe After Effects, and Adobe Premiere Pro are either registered trademarks or trademarks of Ad