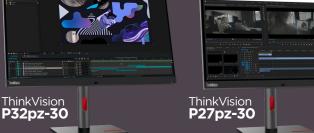

### ThinkVision P32pz-30 | ThinkVision P27pz-30

- 32 or 27-inch 4K mini-LED near-edgeless display
- 99% Adobe® RGB Gamut
- HDR1000, HDR10, HLG support