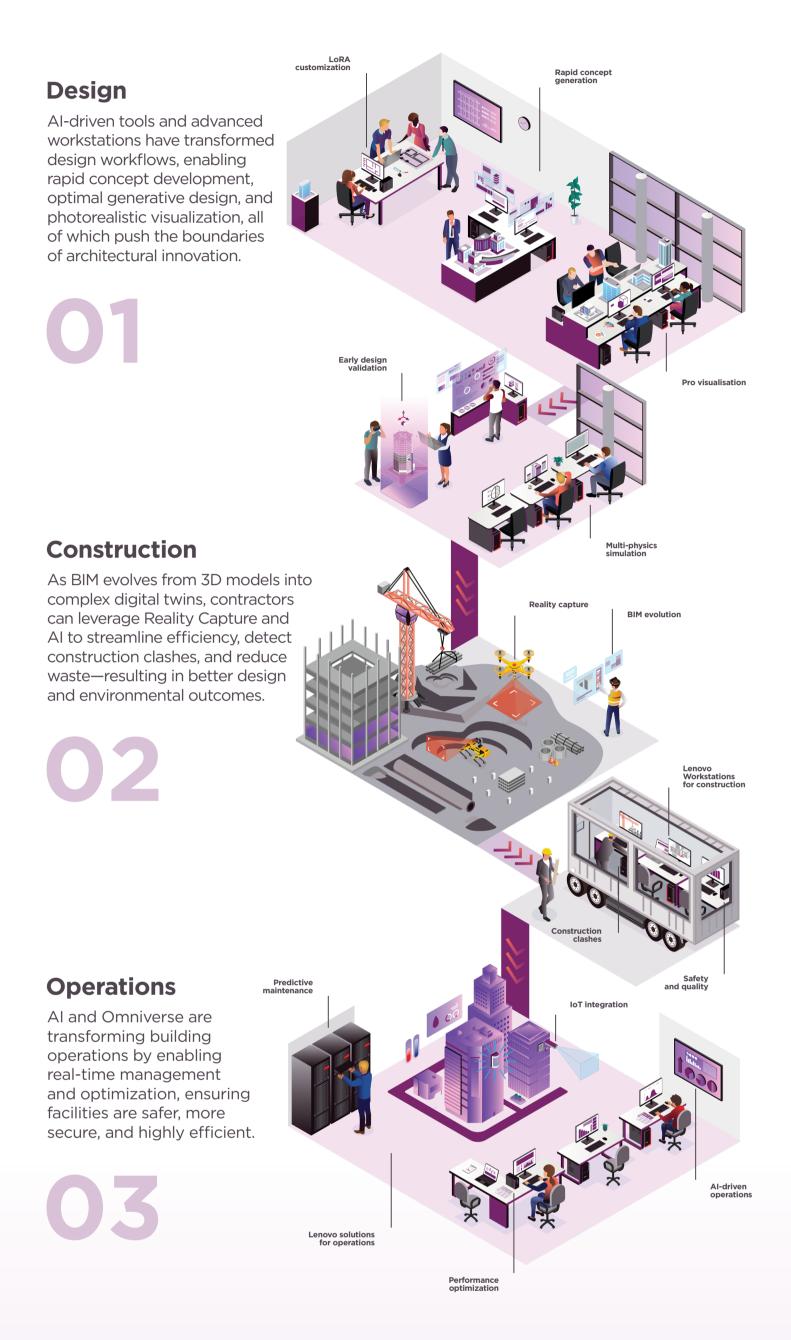

# Inspiring the future of the built environment

The future of AEC is powered by AI. By integrating AI with BIM powered by NVIDIA RTX™ GPUs, the industry can manage built assets more efficiently and innovatively, transforming BIM into dynamic digital twins.

# **Technology solutions for BIM 2.0**

As the AEC industry advances, new workflows have emerged to help architects, designers, engineers, and building owners extend BIM's potential. From AI-assisted automation, generative design, and visualization to high-performance computing like reality capture and CAE simulation, the BIM model has evolved from documentation to a digital twin. These workflows require Lenovo Workstations with NVIDIA RTX<sup>™</sup> Ada Generation GPUs.