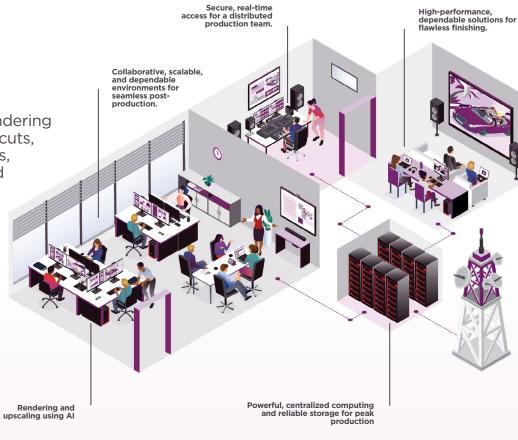

## **Post-Production**

Advanced editing and rendering platforms transform final cuts, automating complex tasks, refining visual effects, and ensuring every frame is meticulously polished for maximum audience impact.

03