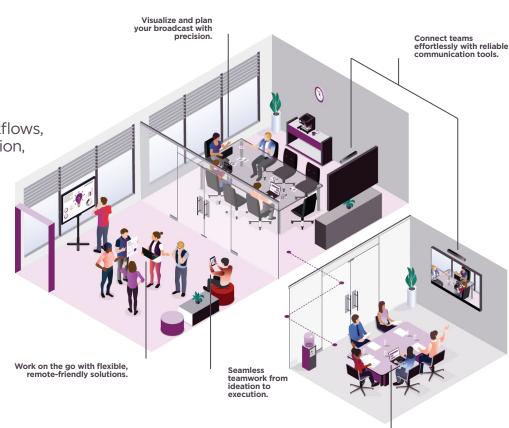

#### **Pre-Production**

Cutting-edge solutions and advanced workstations have revolutionized planning workflows, enabling rapid concept ideation, strategic shot planning, and precise scheduling—all of which elevate creative storytelling.

01

Develop creative ideas that bring