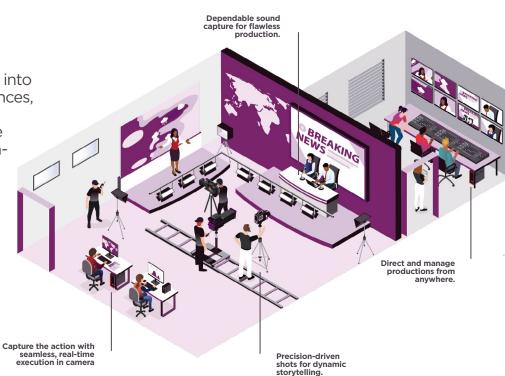

#### Production

As live broadcasting evolves into dynamic, immersive experiences, innovative tools empower production teams to capture real-time action, optimize onset decision-making, and push creative boundaries.

02