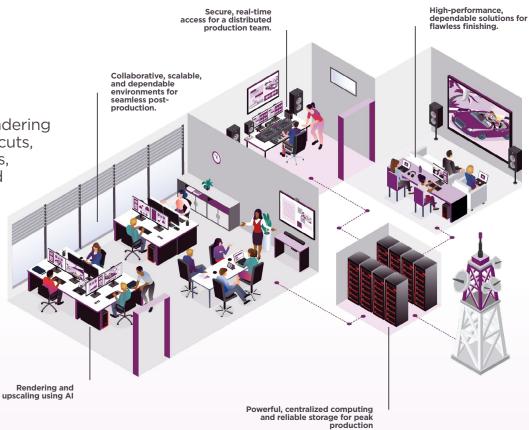

### Post-Production

Advanced editing and rendering platforms transform final cuts, automating complex tasks, refining visual effects, and ensuring every frame is meticulously polished for maximum audience impact.

03