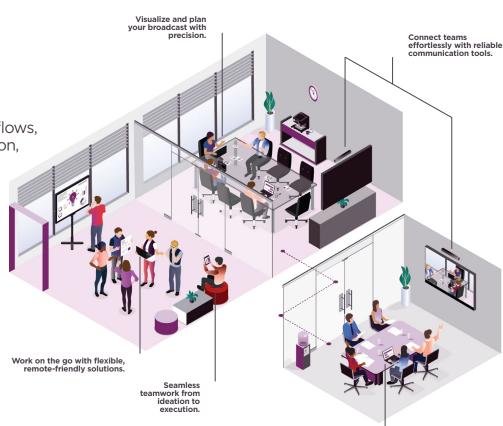

#### **Pre-Production**

Cutting-edge solutions and advanced workstations have revolutionized planning workflows, enabling rapid concept ideation, strategic shot planning, and precise scheduling—all of which elevate creative storytelling.

01

Develop creative ideas that bring